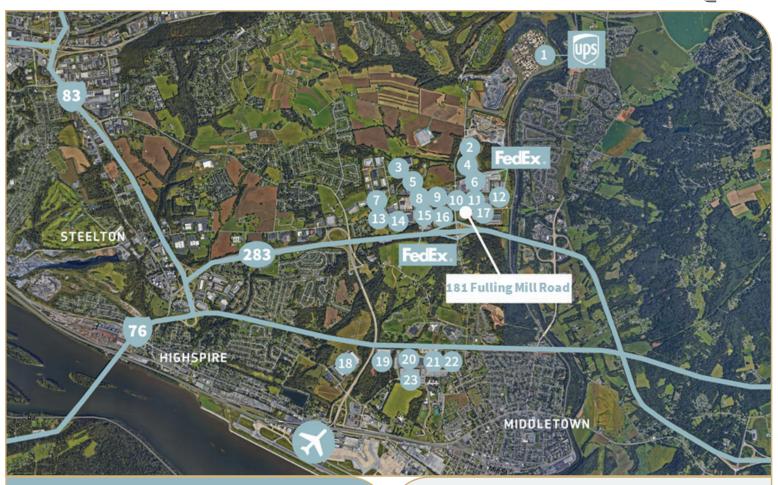

#### **CORPORATE NEIGHBORS**

12. FedEx Ground

| 1. | UPS Regional Hub   | 13. | Iron Mountain      |
|----|--------------------|-----|--------------------|
| 2. | IPEX               | 14. | Phoenix Contact    |
| 3. | Lennox             | 15. | FedEx Freight      |
| 4. | Moran Logistics    | 16. | Lowes              |
| 5. | Hersheys           | 17. | Syncreon (DELL     |
| 6. | Fedex Freight      | 18. | D&H Distributing   |
| 7. | PODS               | 19. | Corteva            |
| 8. | Legrand            | 20. | XPO Logistics      |
| 9. | Schneider Electric | 21. | Boxzooka           |
| 10 | ). Swanson Health  | 22. | Brand Fox          |
| 11 | l. Pratt & Whitney | 23. | Allen Distribution |
|    |                    |     |                    |

#### **INTERMODAL & PARCEL FACILITIES**

| FedEx Ground (Middletown):        | Adjacent   |
|-----------------------------------|------------|
| FedEx Freight (Middletown):       | 0.5 Miles  |
| UPS (Middletown):                 | 1 Mile     |
| Harrisburg International Airport: | 4 Miles    |
| Norfolk Southern (Rutherford):    | 8.5 Miles  |
| UPS (Harrisburg):                 | 9.5 Miles  |
| USPS (Harrisburg):                | 13.5 Miles |
| FedEx Ground (Lewisberry):        | 14 Miles   |
| Norfolk Southern (Harrisburg):    | 14 Miles   |