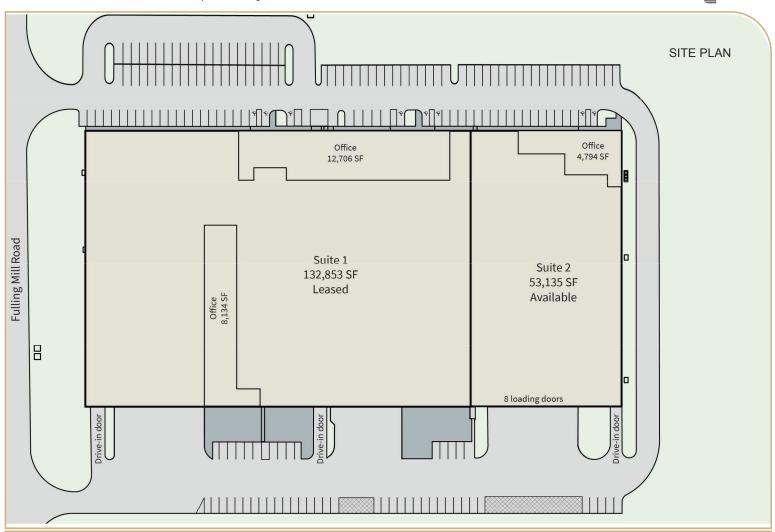

### **BUILDING SPECIFICATIONS**

| Building Size:  | 185,988 SF                                                                                   |
|-----------------|----------------------------------------------------------------------------------------------|
| Available Size: | 53,135 SF                                                                                    |
| Dock Doors:     | Eight (8) 9' x 10' loading doors<br>equipped with mechanical<br>levelers, bumpers and lights |
| Clear Height:   | 28' clear height                                                                             |
| Column Spacing: | 50' x 50' typical                                                                            |
| Office Size:    | 4,794 SF                                                                                     |
|                 |                                                                                              |

| Drive-In Doors:    | One (1) 12' x 14' drive-in |
|--------------------|----------------------------|
| Car Parking:       | 38 parking spaces          |
| Sprinkler:         | ESFR system                |
| Lighting:          | LED lighting               |
| Construction Year: | 1999                       |
| Loading Configurat | tion: Single-side load     |
|                    |                            |