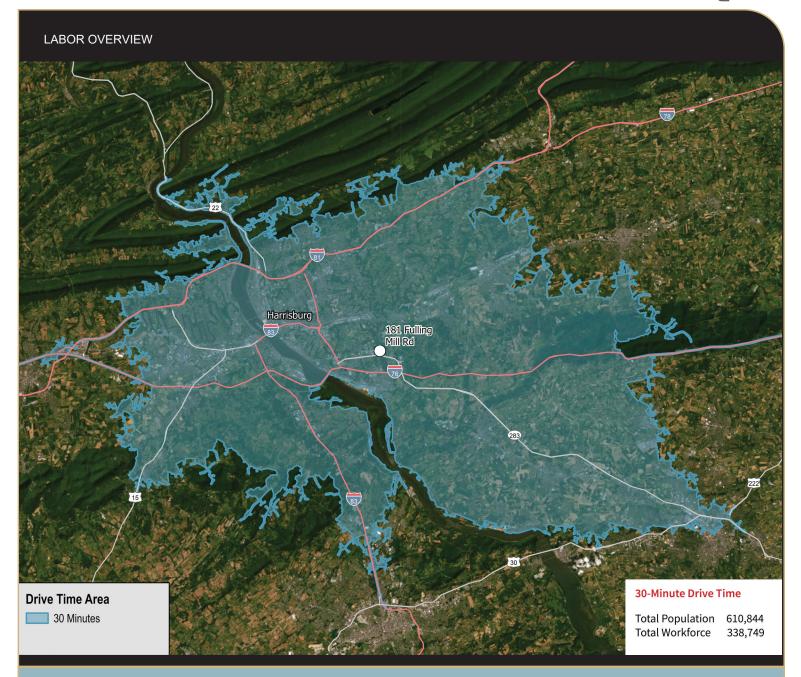

20. | XPO Logistics      |
| 9. | Schneider Electric | 21. | Boxzooka           |
| 10 | ). Swanson Health  | 22. | Brand Fox          |
| 11 | l. Pratt & Whitney | 23. | Allen Distribution |
|    |                    |     |                    |

#### **INTERMODAL & PARCEL FACILITIES**

| FedEx Ground (Middletown):        | Adjacent   |
|-----------------------------------|------------|
| FedEx Freight (Middletown):       | 0.5 Miles  |
| UPS (Middletown):                 | 1 Mile     |
| Harrisburg International Airport: | 4 Miles    |
| Norfolk Southern (Rutherford):    | 8.5 Miles  |
| UPS (Harrisburg):                 | 9.5 Miles  |
| USPS (Harrisburg):                | 13.5 Miles |
| FedEx Ground (Lewisberry):        | 14 Miles   |
| Norfolk Southern (Harrisburg):    | 14 Miles   |



## FOR MORE INFORMATION, PLEASE CONTACT:

Ryan Barros (610) 249 2264 ryan.barros@jll.com

Maria Ratzlaff (717) 791 2210 maria.ratzlaff@jll.com Jeff Lockard (215) 990 1889 jeff.lockard@jll.com Kevin Lammers (610) 249 2255 kevin.lammers@jll.com

JLL | 550 E Swedesford Road, Suite 260 | Wayne, PA 19087