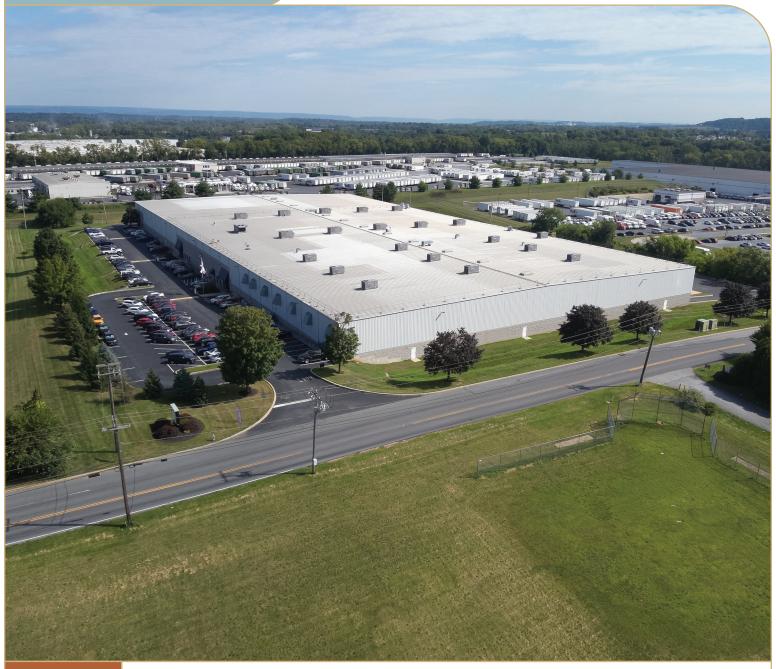

### **BUILDING SPECIFICATIONS**

| Building Size:  | 185,988 SF                                                                                   |
|-----------------|----------------------------------------------------------------------------------------------|
| Available Size: | 53,135 SF                                                                                    |
| Dock Doors:     | Eight (8) 9' x 10' loading doors<br>equipped with mechanical<br>levelers, bumpers and lights |
| Clear Height:   | 28' clear height                                                                             |
| Column Spacing: | 50' x 50' typical                                                                            |
| Office Size:    | 4,794 SF                                                                                     |
|                 |                                                                                              |

| Drive-In Doors:    | One (1) 12' x 14' drive-in |
|--------------------|----------------------------|
| Car Parking:       | 38 parking spaces          |
| Sprinkler:         | ESFR system                |
| Lighting:          | LED lighting               |
| Construction Year: | 1999                       |
| Loading Configurat | tion: Single-side load     |
|                    |                            |